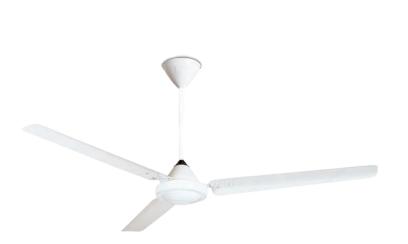

# **OASIS IPX4**

# **CEILING FAN**

- Ceiling fans particularly suitable for greenhouses, stables, farms and all humid environments, IPX4 protected;
- They can also be reversed for heat destratification in winter;
- 3 aluminium blades aerodynamically designed to move large volumes of air

at low speed;

- White colour;
- Motor body in die cast aluminium;
- Ball bearing motor with external rotor.

# **TECHNICAL DATA**

| Model            | Code    | Ø blade (mm) | Voltage (V) | Frequency (Hz) | Flow rate (m <sup>3</sup> /h) | Power (W) | Weight (Kg) |
|------------------|---------|--------------|-------------|----------------|-------------------------------|-----------|-------------|
| OASIS R 140 IPX4 | 0024400 | 140          | 220-240     | 50-60          | 15600                         | 50        | 4,4         |