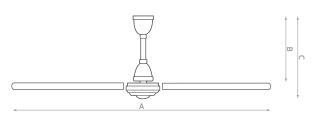

| Model           | Ø A | В  | С  |  |
|-----------------|-----|----|----|--|
| O A CIC D IDV 4 | 140 | 70 | 70 |  |