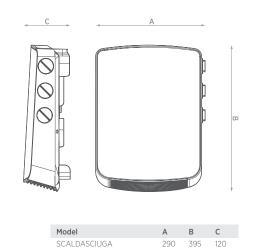

## SCALDASCIUGA

## FAN HEATER

Scaldasciuga combines two functions: heats the room and dries the towel by using the bars, provided as accessory in the package, to be installed on wall; • Easy installation;

• Kit for wall mounting included in the package;

## POSITIONING

- Wall mounting

## **TECHNICAL DATA**

| Model        | Code    | Voltage<br>(V) | Frequency<br>(Hz) | Power<br>(W) | Flow rate<br>(m <sup>3</sup> /h) | Protection<br>degree | Insulation | Weight<br>(Kg) |
|--------------|---------|----------------|-------------------|--------------|----------------------------------|----------------------|------------|----------------|
| SCALDASCIUGA | 0020520 | 220-240        | 50-60             | 1000-2000    | 60                               | IP24                 | Class II   | 2,2            |