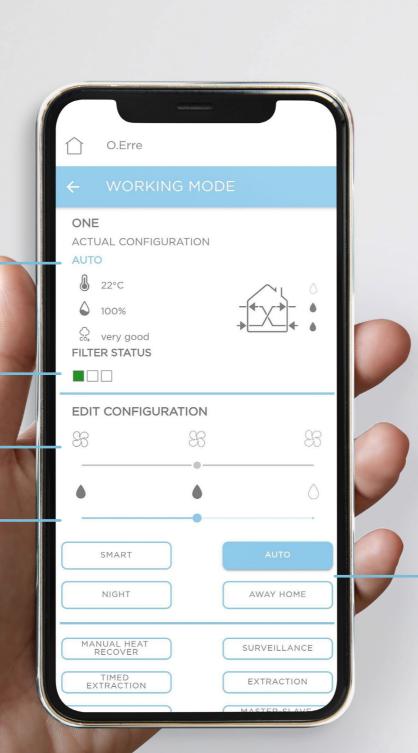

#### 4 FUNCTIONS:

**AUTOMATIC FUNCTION** 

Automatic functioning mode in heat recovery. The unit is managed by sensors.

SMART FUNCTION

The temperature and the quality of the external and internal air will be elaborated by an algoritm, studied by O.ERRE, which will automatically modify the functions of the device.

AWAY HOME FUNCTION

In case of exceeding the pre-set threshold of humidity, the product will automatically activate itself to lower the parameter below the safety threshold.

NIGHT FUNCTION Z

The function will automatically activate during the night hours, in order to grant an air exchange at maximal quietness, creating the ideal environment for night rest.