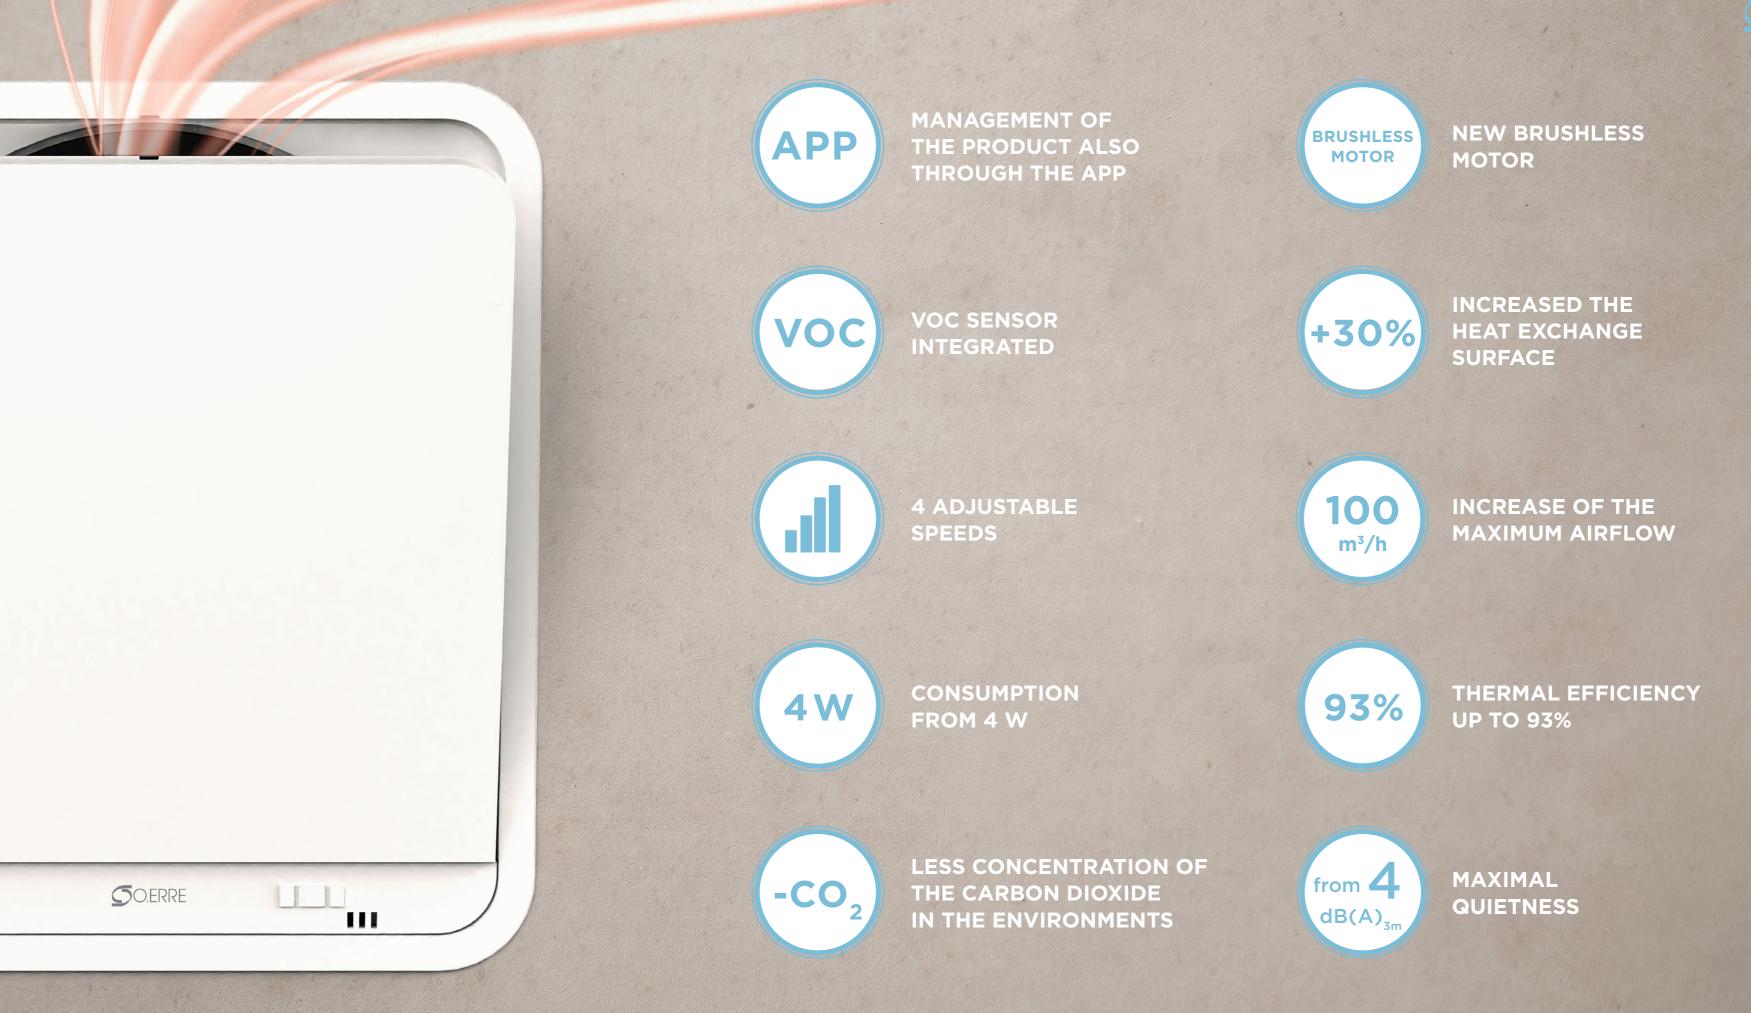

### EXTRACT, RECOVER, INTAKE, SAVE

Icon 200/160 ensures
a controlled internal
air exchange, maintaining
the energetic efficiency,
reducing the dispersion
of the heat, improving
the quality of the air and
contributing in a significant
manner to the energy saving
and to the maintenance
of a comfortable living
environment.

With the devices of the ICON family, O.ERRE starts a new range of solutions and connected systems, designed to simplify every function of the house. An evolved ecosystem is born and it amplifies the experience of living and elongates towards a more involving and multi-sensorial dimension. **Sensors\* and actuators** connected, facilitate every gesture done within the domestic walls, combining practical information, comfort and automation.

<sup>\*</sup> humidity, twilight, temperature and VOC sensors

#### 4 FUNCTIONS:

**AUTOMATIC FUNCTION** 

Automatic functioning mode in heat recovery. The unit is managed by sensors.

SMART FUNCTION

The temperature and the quality of the external and internal air will be elaborated by an algoritm, studied by O.ERRE, which will automatically modify the functions of the device.

AWAY HOME FUNCTION

In case of exceeding the pre-set threshold of humidity, the product will automatically activate itself to lower the parameter below the safety threshold.

NIGHT FUNCTION Z

The function will automatically activate during the night hours, in order to grant an air exchange at maximal quietness, creating the ideal environment for night rest.