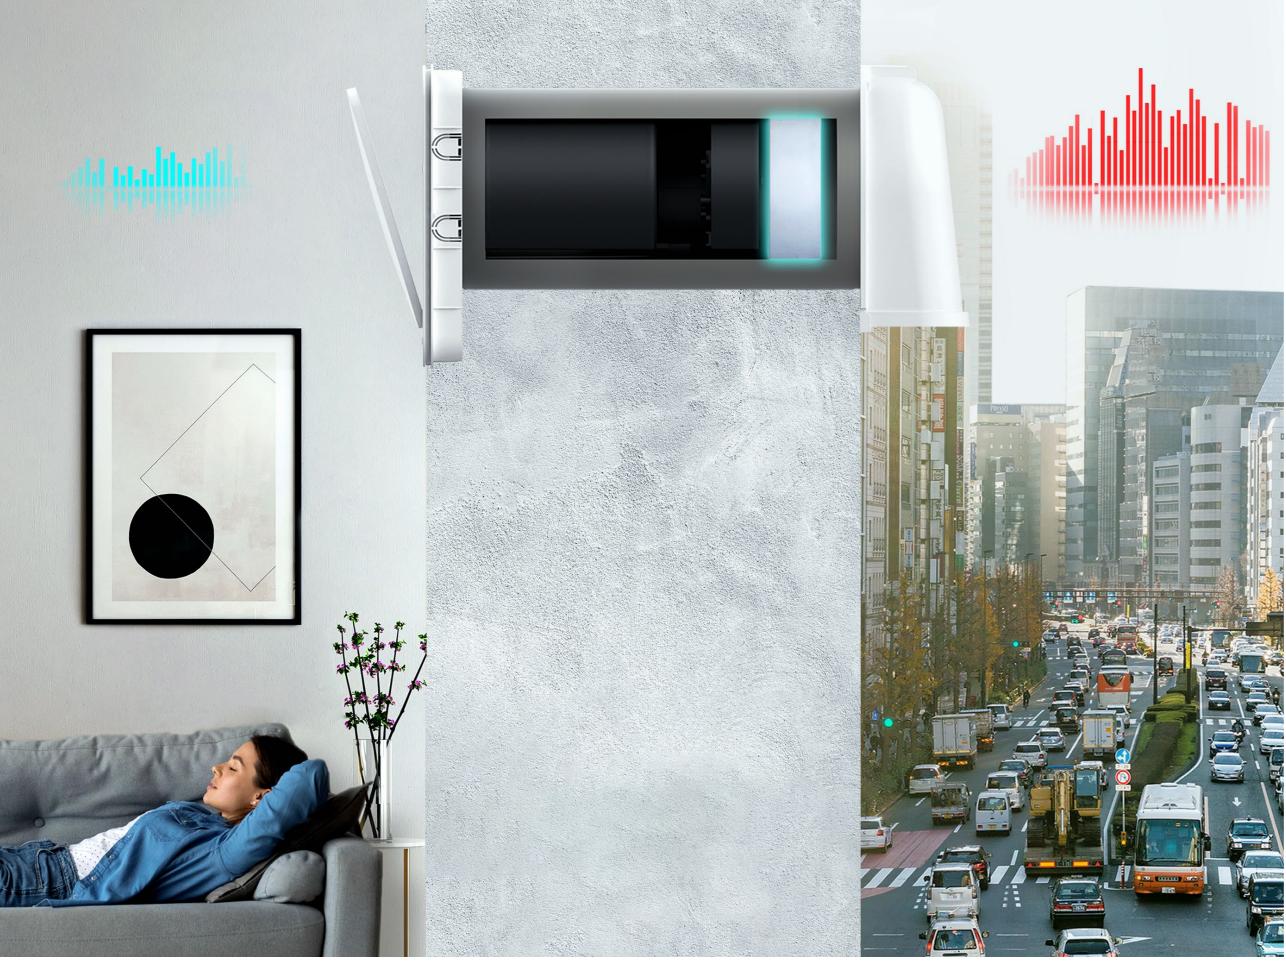

## BRING THE SILENCE INTO YOUR HOME

#### Reduce the noise coming from the outside

The external unit, designed to reduce the noise from outside towards inside, is a key element to create a calm environment in the middle of noisy ones. The employment of acoustic filters and brushless motor placed inside the product completes the system and helps to limit considerably the sound interferences coming from outside.