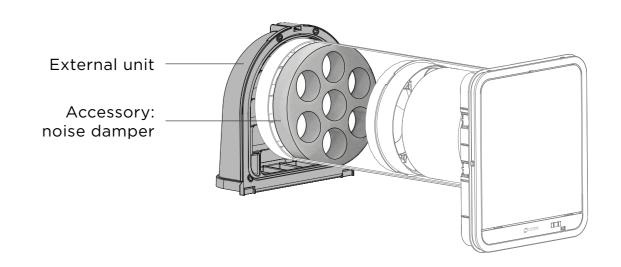

#### Reduce the noise coming from the outside

The external unit, designed to reduce the noise from outside towards inside, is a key element to create a calm environment in the middle of noisy ones. The employment of acoustic filters and brushless motor placed inside the product completes the system and helps to limit considerably the sound interferences coming from outside.