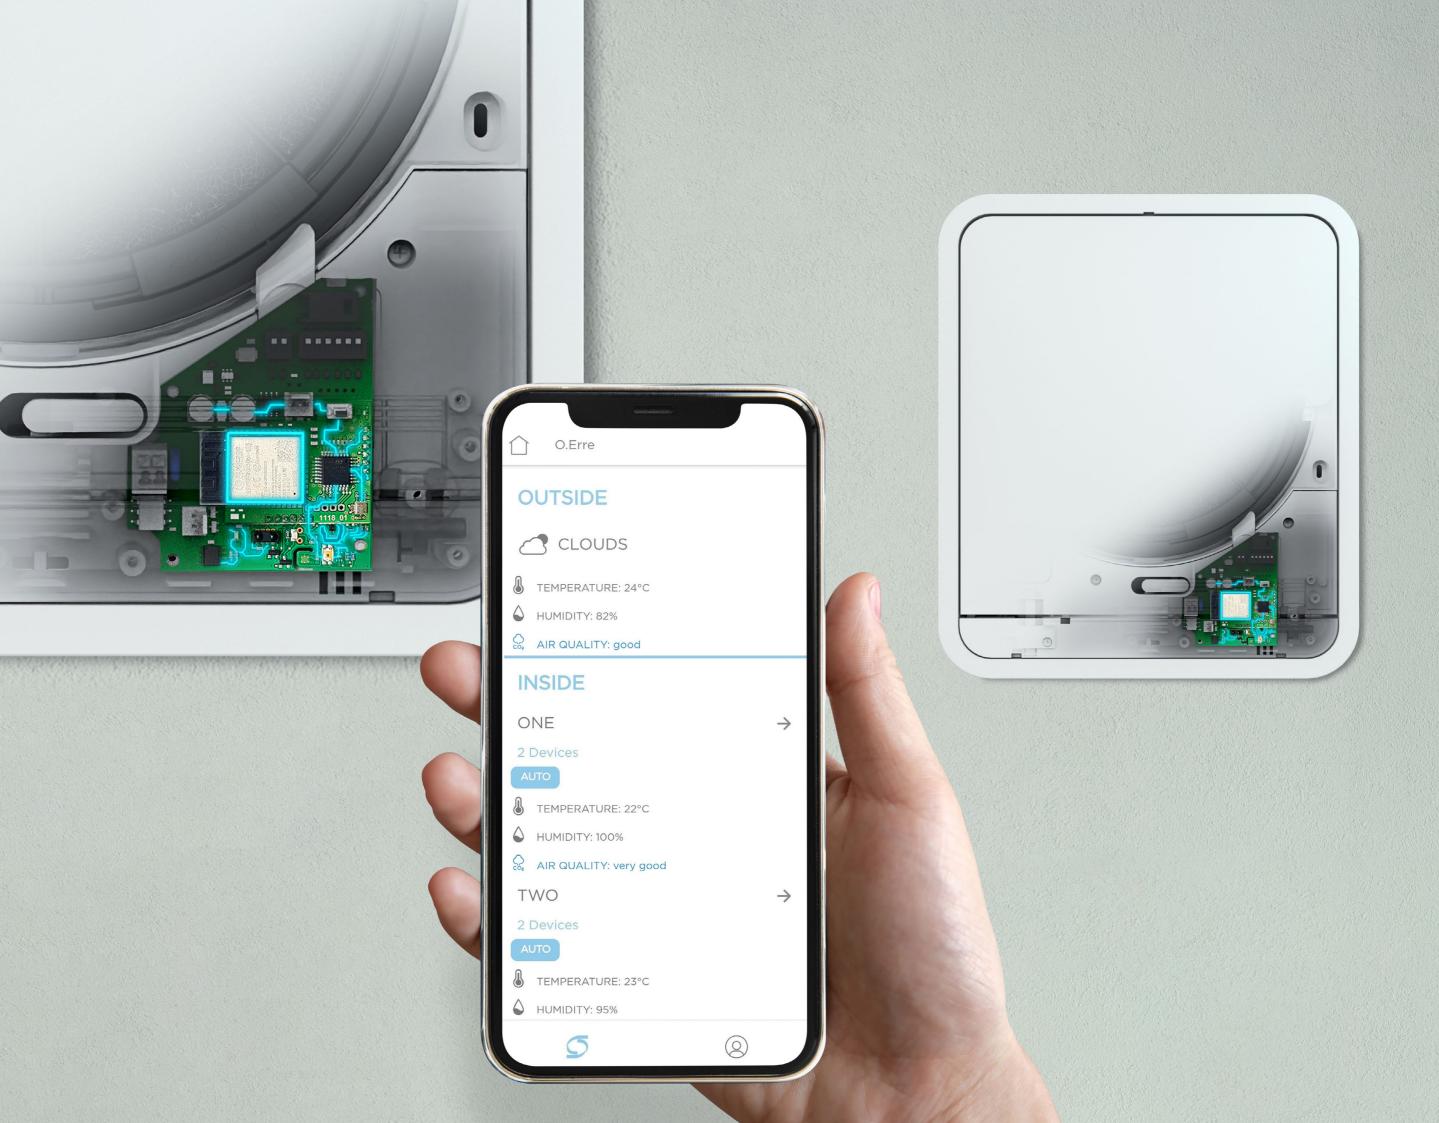

With the devices of the ICON family, O.ERRE starts a new range of solutions and connected systems, designed to simplify every function of the house. An evolved ecosystem is born and it amplifies the experience of living and elongates towards a more involving and multi-sensorial dimension. **Sensors\* and actuators** connected, facilitate every gesture done within the domestic walls, combining practical information, comfort and automation.

### THE NEW O.ERRE APP IS BORN

Capable of controlling the installed products within the house in a simple and immediate manner, even if you are away from home.

AIR

QUALITY

CONTROL

FILTER

**STATUS** 

**AIRFLOW** SPEED