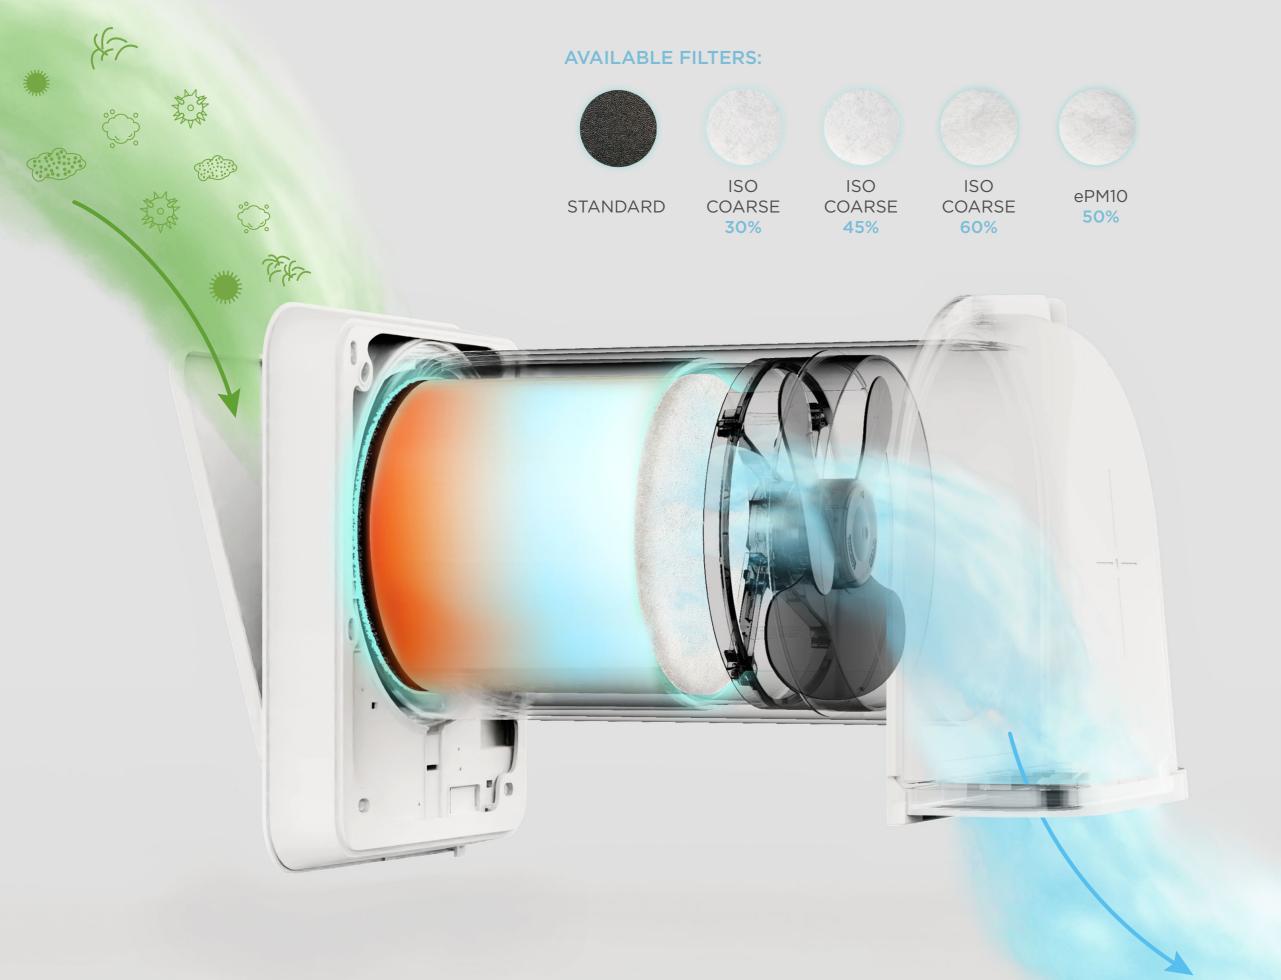

### EXTRACT, RECOVER, INTAKE, SAVE

Icon 200/160 ensures
a controlled internal
air exchange, maintaining
the energetic efficiency,
reducing the dispersion
of the heat, improving
the quality of the air and
contributing in a significant
manner to the energy saving
and to the maintenance
of a comfortable living
environment.

### More oxygen in the room for a healthier life

The mode of the reduction of the domestic pollution by means of filtration done by letting the air passing through one or more filters, which have the purpose of holding the polluting substances, preventing them to return in the airflow (like fur, hair, pollen, sand, dust in general).