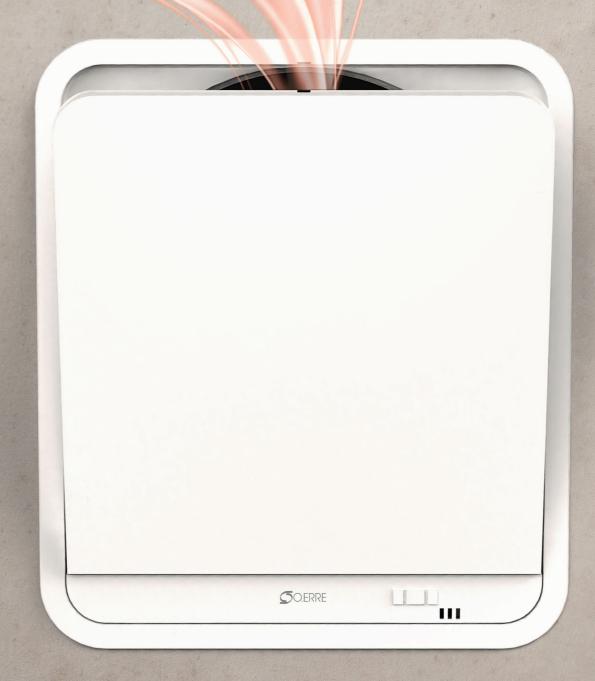

ICON 200/160

**NEW DECENTRALIZED HEAT RECOVERY UNIT** 

## STYLISTIC PURITY AND FUNCTIONALITY

Icon overcomes the pure aesthetic side and becomes a functional and interactive element of the room. With the standard and built in version you have the liberty of **choosing the best solution**. A slim solution to concentrate in few millimeters **high performances**, **functional and aesthetic**.

### EXTRACT, RECOVER, INTAKE, SAVE

Icon 200/160 ensures
a controlled internal
air exchange, maintaining
the energetic efficiency,
reducing the dispersion
of the heat, improving
the quality of the air and
contributing in a significant
manner to the energy saving
and to the maintenance
of a comfortable living
environment.