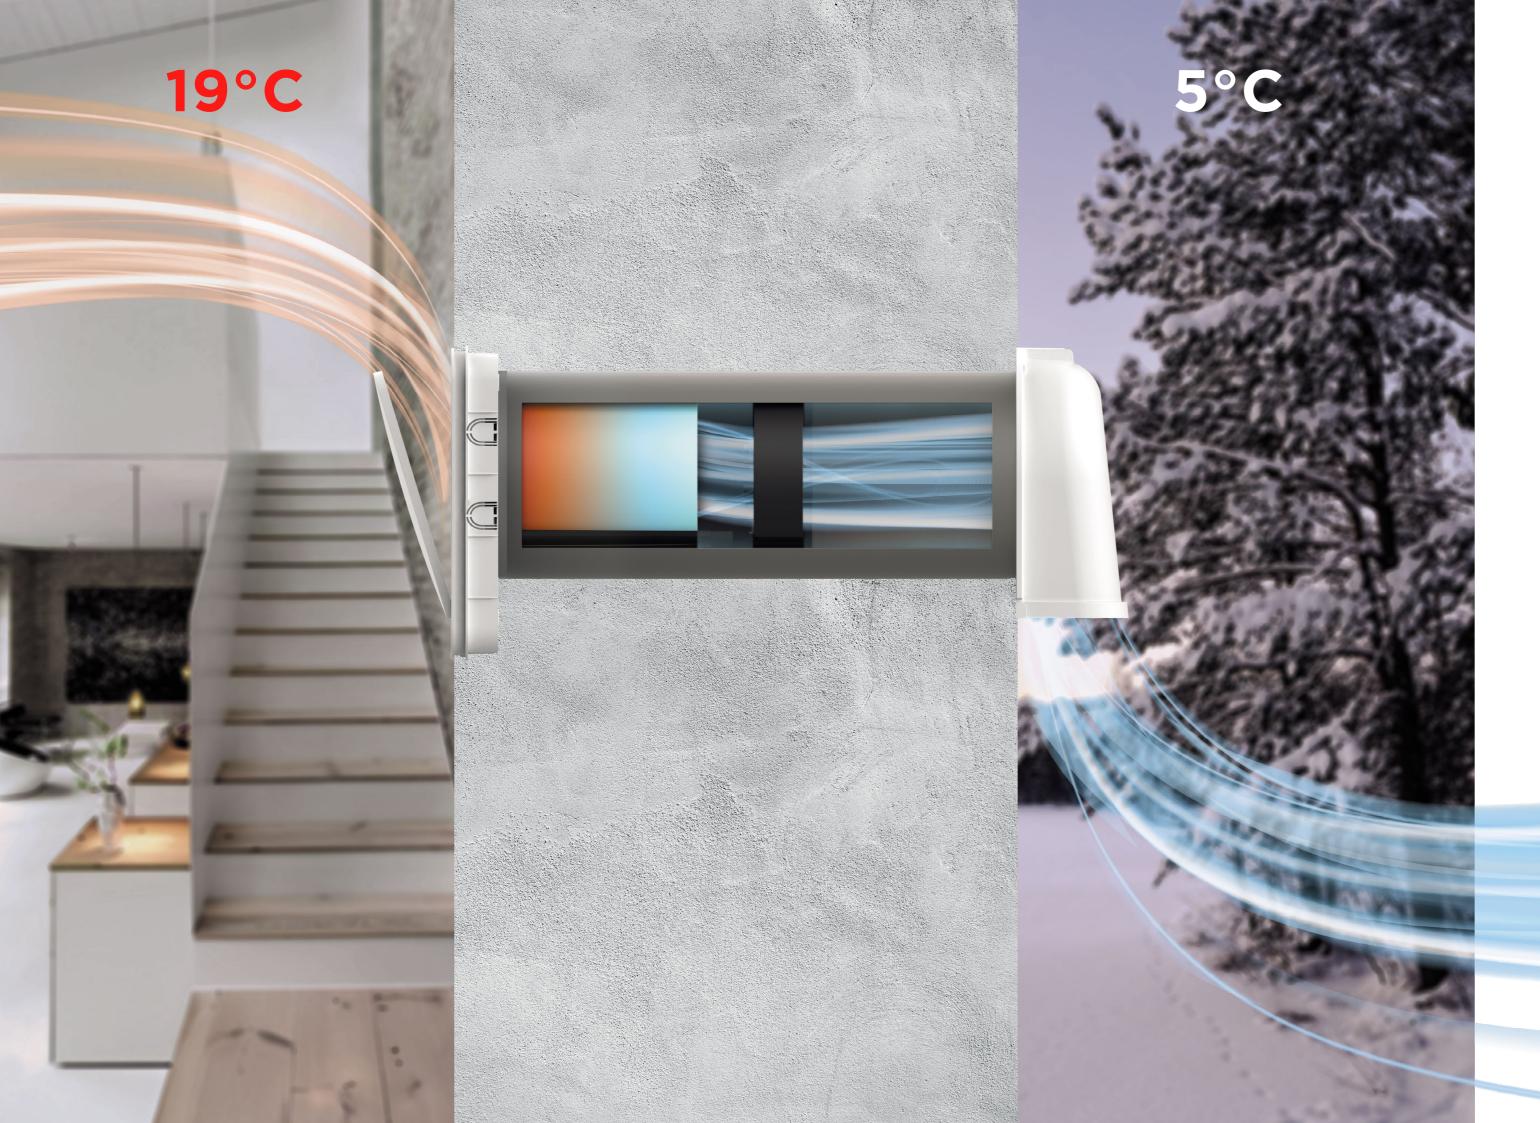

### EXTRACT, RECOVER, INTAKE, SAVE

Icon 200/160 ensures
a controlled internal
air exchange, maintaining
the energetic efficiency,
reducing the dispersion
of the heat, improving
the quality of the air and
contributing in a significant
manner to the energy saving
and to the maintenance
of a comfortable living
environment.