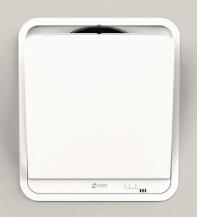

ICON 200/160

**NEW DECENTRALIZED HEAT RECOVERY UNIT** 

## STYLISTIC PURITY AND FUNCTIONALITY

Icon overcomes the pure aesthetic side and becomes a functional and interactive element of the room. With the standard and built in version you have the liberty of **choosing the best solution**. A slim solution to concentrate in few millimeters **high performances**, **functional and aesthetic**.

### EXTRACT, RECOVER, INTAKE, SAVE

Icon 200/160 ensures
a controlled internal
air exchange, maintaining
the energetic efficiency,
reducing the dispersion
of the heat, improving
the quality of the air and
contributing in a significant
manner to the energy saving
and to the maintenance
of a comfortable living
environment.